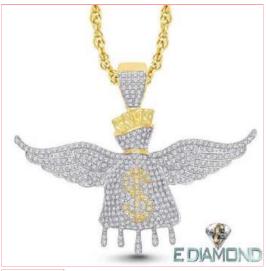

## 10 KARAT DIAMOND MONEY BAG BLESSINGS PENDANT

Look and feel Blessed with this Diamond Money Blessings Pendant, Shine Bright

like the stars and let everyone know your blessed.

Money Bag Blessings Pendant made with natural White Diamonds and solid 10 Karat Gold.

Your Choice of 10 Karat Solid Yellow Gold or 10K Solid White Gold,

Carats: 0.47 Cut: Round Color: H Clarity: SI1

Size: Medium Small Pendant.

Pendant Size Chart Size: Super Small Size: Small Carat Weight: 0.10 - 0.20+ Carat Weight: 0.25 - 0.35+ Estimated length: 0.50mm - 0.75mm / Estimated length: 0.80mm - 1"/ Inch Estimated width: 0.50mm - 0.75mm / Estimated width: 0.80mm - 1"/ Millimeter Inch Compatible Chain Size: 0.5mm - 1mm Compatible Chain Size:1mm -/ Millimeter 2mm / Millimeter Size: Medium Small Carat Weight: 0.40 - 0.50 + Estimated length: 1.25" - 1.5" / Size: Medium Carat Weight: 0.55 - 0.75 Estimated length: 1.60" - 2.0" / Estimated width: 1.25" - 1.5" / Inches Estimated width: 1.60" - 2.0" / Compatible Chain Size: 2mm - 3mm / Inches Compatible Chain Size: 3mm -Millimeter 4mm / Millimeter