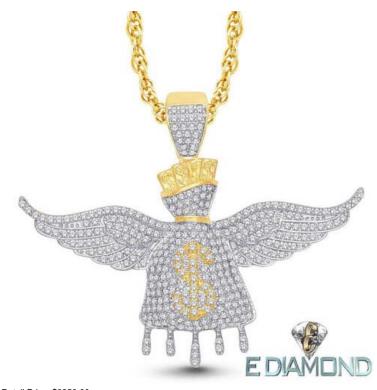

## 10 KARAT DIAMOND MONEY BAG BLESSINGS PENDANT

Look and feel Blessed with this Diamond Money Blessings Pendant, Shine Bright

like the stars and let everyone know your blessed.

Money Bag Blessings Pendant made with natural White Diamonds and solid 10 Karat Gold.

Your Choice of 10 Karat Solid Yellow Gold or 10K Solid White Gold,

Carats: 0.47 Cut: Round Color: H Clarity: SI1

Size: Medium Small Pendant.

Pendant Size Chart Size: Super Small Size: Small Carat Weight: 0.10 - 0.20+ Carat Weight: 0.25 - 0.35+ Estimated length: 0.50mm - 0.75mm / Estimated length: 0.80mm - 1"/ Inch Estimated width: 0.50mm - 0.75mm / Estimated width: 0.80mm - 1"/ Millimeter Inch Compatible Chain Size: 0.5mm - 1mm Compatible Chain Size:1mm -/ Millimeter 2mm / Millimeter Size: Medium Small Carat Weight: 0.40 - 0.50 + Estimated length: 1.25" - 1.5" / Size: Medium Carat Weight: 0.55 - 0.75 Estimated length: 1.60" - 2.0" / Estimated width: 1.25" - 1.5" / Inches Estimated width: 1.60" - 2.0" / Compatible Chain Size: 2mm - 3mm / Inches Compatible Chain Size: 3mm -Millimeter 4mm / Millimeter